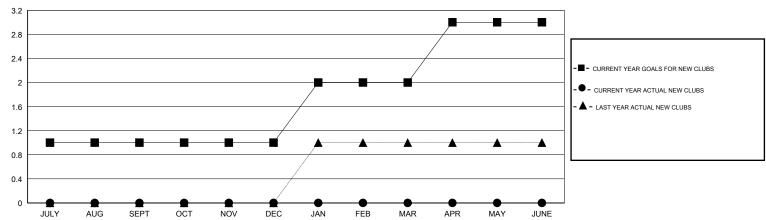

### GOALS AND ACTUAL NEW CLUBS CUMULATIVE

| DROPPED CLUBS: 0 |    | 27 CLUBS OF 70 ADDED 1 OR MORE<br>NEW MEMBERS | GENDER DISTRIBUTION  MALE 1,630 (87.45%) |              |   |
|------------------|----|-----------------------------------------------|------------------------------------------|--------------|---|
| DROPPED MEMBERS  |    |                                               | FEMALE                                   | 234 (12.55%) |   |
| DECEASED         | 3  | CLICK HERE FOR HEALTH                         |                                          |              | 0 |
| CLUB CANCELLED 0 |    | ASSESSMENT DATA                               | FAMILY UNIT MEMBERS                      |              |   |
| OTHER            | 57 |                                               | HEAD OF HOUSEHOLD                        |              | 0 |
| TOTAL            | 60 |                                               | NON-HEAD OF HOUSEHOLD                    |              |   |