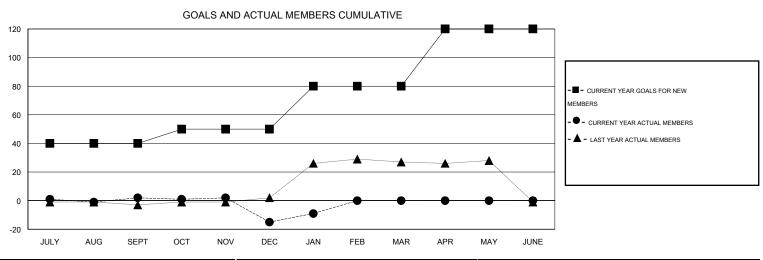

### GOALS AND ACTUAL NEW CLUBS CUMULATIVE

| DROPPED CLUBS: 0 |    | 27 CLUBS OF 70 ADDED 1 OR MORE<br>NEW MEMBERS | GENDER DISTRIBUTION  MALE 1,630 (87.45%) |              |   |
|------------------|----|-----------------------------------------------|------------------------------------------|--------------|---|
| DROPPED MEMBERS  |    |                                               | FEMALE                                   | 234 (12.55%) |   |
| DECEASED         | 3  | CLICK HERE FOR HEALTH                         |                                          |              | 0 |
| CLUB CANCELLED 0 |    | ASSESSMENT DATA                               | FAMILY UNIT MEMBERS                      |              |   |
| OTHER            | 57 |                                               | HEAD OF HOUSEHOLD                        |              | 0 |
| TOTAL            | 60 |                                               | NON-HEAD OF HOUSEHOLD                    |              |   |